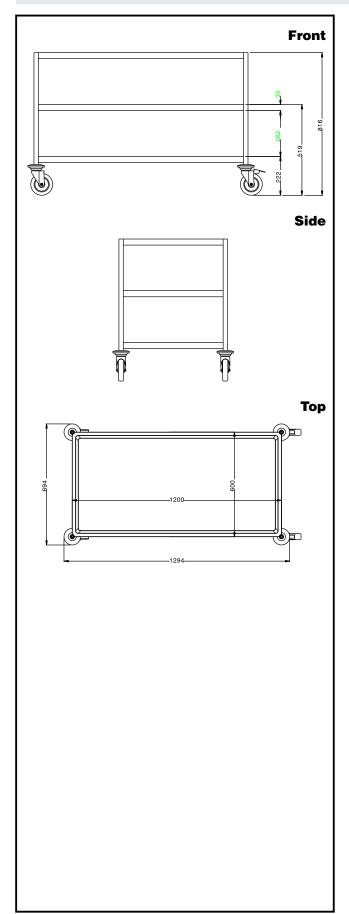

## **Key Information:**

External dimensions, Width:

361222 (CP123) 1295 mm
External dimensions, Depth: 695 mm
External dimensions, Height: 816 mm
Wheel material: Zinc plated
Wheel diameter: Ø 125
Net weight: 31 kg