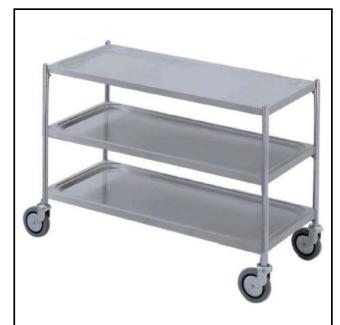

### Service Trolleys 3 Tier Service Trolley 1200 mm

| ITEM #  |  |  |
|---------|--|--|
| MODEL # |  |  |
| NAME #  |  |  |
|         |  |  |
| SIS #   |  |  |
| AIA#    |  |  |

361222 (CP123)

3-tier service trolley, 1200 mm, 100 kg max. load

#### Item No.

Constructed in 304 AISI stainless steel. Framework in mm25 tubing, completely welded. Seamless, sound-absorbing, shelves with double-folded edges. Shelves are welded to the framework. N. 4 swivelling castors, two with brakes, mm125 in diameter, fitted with plastic bumpers. Shelves size mm1200x600. Load capacity: 150 kg, uniformly distributed.

#### **Main Features**

- Framework in 25 mm tubing, completely welded.
- · Load capacity of 150 kg uniformly distributed.
- Seamless sound-absorbing shelves with doublefolded edges welded to the framework.
- Shelves size 1200x600 mm.
- 4 pivoting Ø 125 mm wheels, 2 of which with brakes, fitted with plastic bumpers

#### Construction

• Constructed entirely in 304 AISI stainless steel.

**APPROVAL:** 